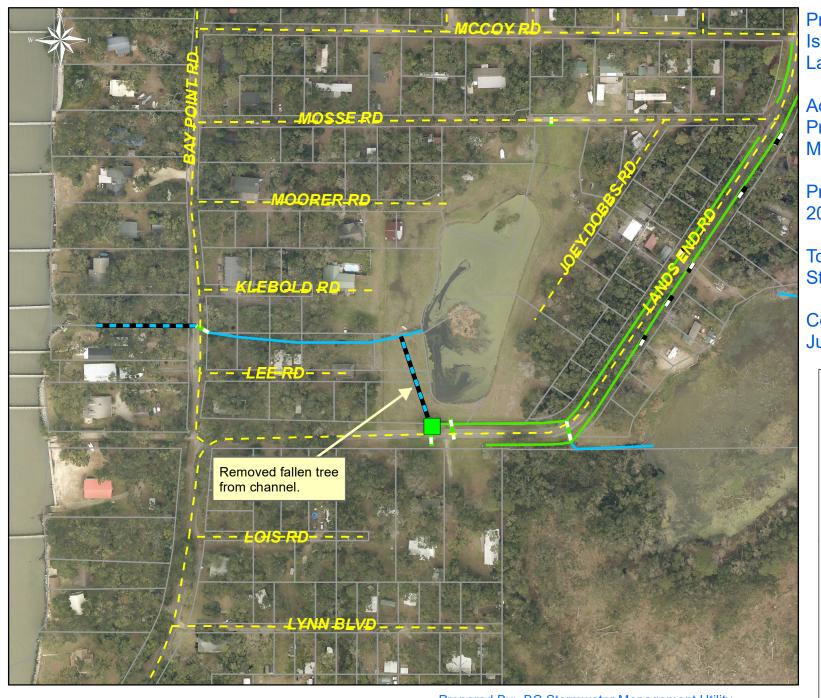

## Narrative Description of Project:

Removed a fallen tree from channel.

Activity: Routine/Preventive Maintenance **Duration:** 06/21/2023

| 2023-416A/St Helena Island Tree Removal | Labor | Labor    | Equipment | Material | Contractor | Indirect | Total    |
|-----------------------------------------|-------|----------|-----------|----------|------------|----------|----------|
|                                         | Hours | Cost     | Cost      | Cost     | Cost       | Labor    | Cost     |
| AUDIT / Audit Project                   | 0.50  | \$20.81  | \$0.00    | \$0.00   | \$0.00     | \$10.41  | \$31.22  |
| HAUL / Hauling                          | 3.00  | \$106.74 | \$57.18   | \$163.10 | \$0.00     | \$65.88  | \$392.90 |
| RMTRD / Remove trees- Ditch             | 8.00  | \$291.50 | \$47.81   | \$8.34   | \$0.00     | \$179.94 | \$527.59 |
| Grand Total                             | 11.50 | \$419.05 | \$104.99  | \$171.44 | \$0.00     | \$256.23 | \$951.71 |

## (No Pictures Available)

Project: St. Helena Island Tree Removal-Landsend Road

Activity: Routine/ Preventive Maintenance

Project #: 2023-416A

Township/SW Dist: St.Helena Island/8

Completed: June 2023

037.575 150 225 300 Feet